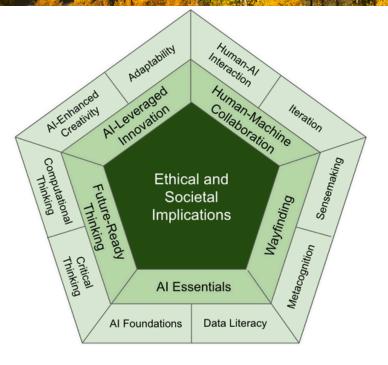

## Introducing: The AI Competencies

The focus of the Fall Camp will be unpacking the newly developed **Evergreen Al Competencies**, one-of-akind AI "standards" written for K12. Given the newness of the subject, we will spend the full two days exploring the nuances of the major six Al competency domains:

- AI Essentials
- Future-Ready Thinking
- AI-Leveraged Innovation
- Human-Machine Collaboration
- Wayfinding
- Ethical and Societal Implications